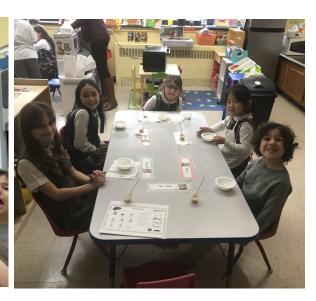

## Wildcat Weekly

Issue 10-November 18, 2022

We are excited to once again bring Bakers and Shakers back to St. Mel's after a two year hiatus due to Covid. Ms. Krista and Ms. Frey provide live instruction along with Chef Marcelle via zoom. Each child gets his/her own kit with all the ingredients and supplies for the dish of the day. Bakers and Shakers was founded by two moms who realized they had a mutual passion for the culinary arts, and begin teaching cooking classes at their children's school, and have expanded to build a business. According to Chef Renee, "We educate our mini chefs in the art of healthy cooking with skills to last a lifetime." Not only are our kids learning and creating through cooking, but they get to eat their yummy creations. This week, brownies were on the menu and although I did not get the opportunity to taste them, the aroma drifting toward my office was simply delightful!!!