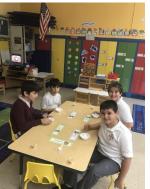

## Wildcat Weekly

Issue 10-November 18, 2022

We are excited to once again bring Bakers and Shakers back to St. Mel's after a two year hiatus due to Covid. Ms. Krista and Ms. Frey provide live instruction along with Chef Marcelle via zoom. Each child gets his/her own kit with all the ingredients and supplies for the dish of the day. Bakers and Shakers was founded by two moms who realized they had a mutual passion for the culinary arts, and begin teaching cooking classes at their children's school, and have expanded to build a business. According to Chef Renee, "We educate our mini chefs in the art of healthy cooking with skills to last a lifetime." Not only are our kids learning and creating through cooking, but they get to eat their yummy creations. This week, brownies were on the menu and although I did not get the opportunity to taste them, the aroma drifting toward my office was simply delightful!!!