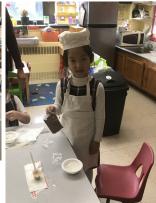

## Wildcat Weekly

Issue 10-November 18, 2022

We are excited to once again bring Bakers and Shakers back to St. Mel's after a two year hiatus due to Covid. Ms. Krista and Ms. Frey provide live instruction along with Chef Marcelle via zoom. Each child gets his/her own kit with all the ingredients and supplies for the dish of the day. Bakers and Shakers was founded by two moms who realized they had a mutual passion for the culinary arts, and begin teaching cooking classes at their children's school, and have expanded to build a business. According to Chef Renee, "We educate our mini chefs in the art of healthy cooking with skills to last a lifetime." Not only are our kids learning and creating through cooking, but they get to eat their yummy creations. This week, brownies were on the menu and although I did not get the opportunity to taste them, the aroma drifting toward my office was simply delightful!!!