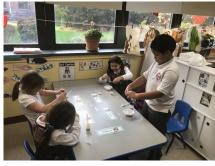

## Wildcat Weekly

Issue 10-November 18, 2022

We are excited to once again bring Bakers and Shakers back to St. Mel's after a two year hiatus due to Covid. Ms. Krista and Ms. Frey provide live instruction along with Chef Marcelle via zoom. Each child gets his/her own kit with all the ingredients and supplies for the dish of the day. Bakers and Shakers was founded by two moms who realized they had a mutual passion for the culinary arts, and begin teaching cooking classes at their children's school, and have expanded to build a business. According to Chef Renee, "We educate our mini chefs in the art of healthy cooking with skills to last a lifetime." Not only are our kids learning and creating through cooking, but they get to eat their yummy creations. This week, brownies were on the menu and although I did not get the opportunity to taste them, the aroma drifting toward my office was simply delightful!!!