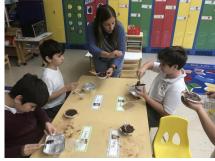

## Wildcat Weekly

Issue 10-November 18, 2022

We are excited to once again bring Bakers and Shakers back to St. Mel's after a two year hiatus due to Covid. Ms. Krista and Ms. Frey provide live instruction along with Chef Marcelle via zoom. Each child gets his/her own kit with all the ingredients and supplies for the dish of the day. Bakers and Shakers was founded by two moms who realized they had a mutual passion for the culinary arts, and begin teaching cooking classes at their children's school, and have expanded to build a business. According to Chef Renee, "We educate our mini chefs in the art of healthy cooking with skills to last a lifetime." Not only are our kids learning and creating through cooking, but they get to eat their yummy creations. This week, brownies were on the menu and although I did not get the opportunity to taste them, the aroma drifting toward my office was simply delightful!!!