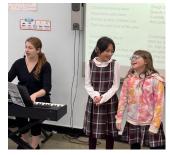

## The Halls are Alive with the Sound of Music

Although it was a bit of a late start this year, the halls of St. Mel's are once again filled with the joyous sounds of music. We are happy to have Ms. Kelsey as our new music teacher. She has been getting to know the children, exploring movement and rhythm, and working with the children to prepare them for the Christmas concert. The boys and girls are excited and can't wait to perform for all of you in a few weeks!