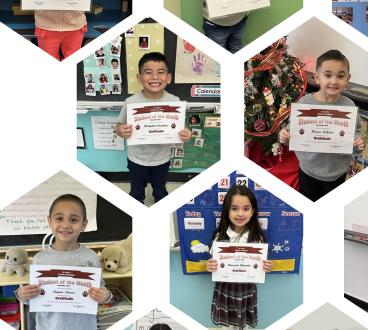

## November Student of the Month—Gratitude

Our value of the month of November was Gratitude. Here at St. Mel's teaching and living out gospel values is part of our mission. We are especially grateful for all of our students and for their unique gifts and talents. We would like to congratulate the following students for sharing their gracious spirit during the month of November:

3KA Emilia Enache PKA Riley Ho K1 Julianna DeClara Gr. 2 Martin Arpi

Gr 5 Koey Ma

3KB Yong Ching Suriel PKB Brayden Cordero **K2** Logan Torres

Gr. 3 Michael Lazaro Gr. 6 Angelo Marino

**3KC Maximus Liew** PKC Marco Fabrizi

Gr. 1 Amanda Almonte Gr. 4 Jasmine Munoz

Congratulations!