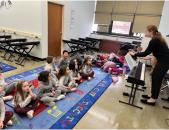

## The Halls are Alive with the Sound of Music

Although it was a bit of a late start this year, the halls of St. Mel's are once again filled with the joyous sounds of music. We are happy to have Ms. Kelsey as our new music teacher. She has been getting to know the children, exploring movement and rhythm, and working with the children to prepare them for the Christmas concert. The boys and girls are excited and can't wait to perform for all of you in a few weeks!