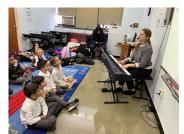

## The Halls are Alive with the Sound of Music

Although it was a bit of a late start this year, the halls of St. Mel's are once again filled with the joyous sounds of music. We are happy to have Ms. Kelsey as our new music teacher. She has been getting to know the children, exploring movement and rhythm, and working with the children to prepare them for the Christmas concert. The boys and girls are excited and can't wait to perform for all of you in a few weeks!