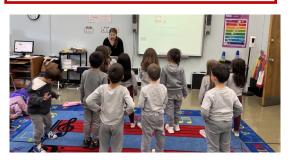

## The Halls are Alive with the Sound of Music

Although it was a bit of a late start this year, the halls of St. Mel's are once again filled with the joyous sounds of music. We are happy to have Ms. Kelsey as our new music teacher. She has been getting to know the children, exploring movement and rhythm, and working with the children to prepare them for the Christmas concert. The boys and girls are excited and can't wait to perform for all of you in a few weeks!