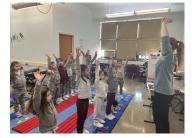

## The Halls are Alive with the Sound of Music

Although it was a bit of a late start this year, the halls of St. Mel's are once again filled with the joyous sounds of music. We are happy to have Ms. Kelsey as our new music teacher. She has been getting to know the children, exploring movement and rhythm, and working with the children to prepare them for the Christmas concert. The boys and girls are excited and can't wait to perform for all of you in a few weeks!