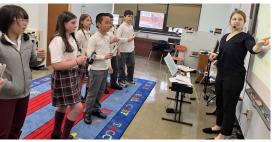

## The Halls are Alive with the Sound of Music

Although it was a bit of a late start this year, the halls of St. Mel's are once again filled with the joyous sounds of music. We are happy to have Ms. Kelsey as our new music teacher. She has been getting to know the children, exploring movement and rhythm, and working with the children to prepare them for the Christmas concert. The boys and girls are excited and can't wait to perform for all of you in a few weeks!