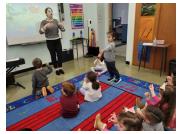

## The Halls are Alive with the Sound of Music

Although it was a bit of a late start this year, the halls of St. Mel's are once again filled with the joyous sounds of music. We are happy to have Ms. Kelsey as our new music teacher. She has been getting to know the children, exploring movement and rhythm, and working with the children to prepare them for the Christmas concert. The boys and girls are excited and can't wait to perform for all of you in a few weeks!