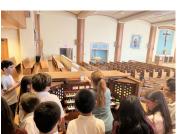

## The Halls are Alive with the Sound of Music

Although it was a bit of a late start this year, the halls of St. Mel's are once again filled with the joyous sounds of music. We are happy to have Ms. Kelsey as our new music teacher. She has been getting to know the children, exploring movement and rhythm, and working with the children to prepare them for the Christmas concert. The boys and girls are excited and can't wait to perform for all of you in a few weeks!