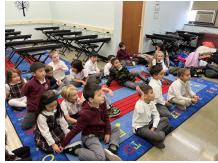

## The Halls are Alive with the Sound of Music

Although it was a bit of a late start this year, the halls of St. Mel's are once again filled with the joyous sounds of music. We are happy to have Ms. Kelsey as our new music teacher. She has been getting to know the children, exploring movement and rhythm, and working with the children to prepare them for the Christmas concert. The boys and girls are excited and can't wait to perform for all of you in a few weeks!