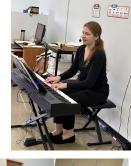

## The Halls are Alive with the Sound of Music

Although it was a bit of a late start this year, the halls of St. Mel's are once again filled with the joyous sounds of music. We are happy to have Ms. Kelsey as our new music teacher. She has been getting to know the children, exploring movement and rhythm, and working with the children to prepare them for the Christmas concert. The boys and girls are excited and can't wait to perform for all of you in a few weeks!