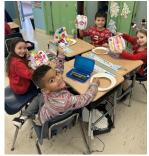

## **Merry Christmas!**

This last week before Christmas was one filled with fun, learning and anticipation. From our themed dress down days, to our Christmas concert (thank you Ms. Kelsey!) to building elf traps and gingerbread houses, to designing ugly sweaters, making birthday presents for Jesus and of course, our Pancake and Pajama day (thank you PAA!), St. Mel's was full of the Christmas spirit. Our scout elves here at school have been watching and I am happy to report that all of our children are on the nice list, so I am sure that they will be very happy on Christmas morning. Please enjoy some photos from the Christmas festivities here this week. See you all next year in 2024!