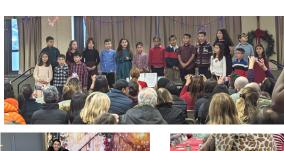

## **Merry Christmas!**

This last week before Christmas was one filled with fun, learning and anticipation. From our themed dress down days, to our Christmas concert (thank you Ms. Kelsey!) to building elf traps and gingerbread houses, to designing ugly sweaters, making birthday presents for Jesus and of course, our Pancake and Pajama day (thank you PAA!), St. Mel's was full of the Christmas spirit. Our scout elves here at school have been watching and I am happy to report that all of our children are on the nice list, so I am sure that they will be very happy on Christmas morning. Please enjoy some photos from the Christmas festivities here this week. See you all next year in 2024!