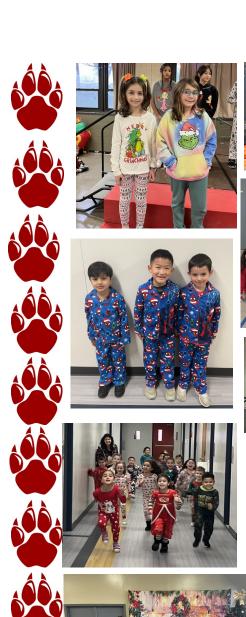

## **Merry Christmas!**

This last week before Christmas was one filled with fun, learning and anticipation. From our themed dress down days, to our Christmas concert (thank you Ms. Kelsey!) to building elf traps and gingerbread houses, to designing ugly sweaters, making birthday presents for Jesus and of course, our Pancake and Pajama day (thank you PAA!), St. Mel's was full of the Christmas spirit. Our scout elves here at school have been watching and I am happy to report that all of our children are on the nice list, so I am sure that they will be very happy on Christmas morning. Please enjoy some photos from the Christmas festivities here this week. See you all next year in 2024!