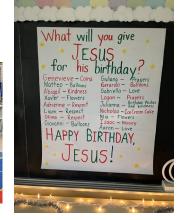

## **Merry Christmas!**

This last week before Christmas was one filled with fun, learning and anticipation. From our themed dress down days, to our Christmas concert (thank you Ms. Kelsey!) to building elf traps and gingerbread houses, to designing ugly sweaters, making birthday presents for Jesus and of course, our Pancake and Pajama day (thank you PAA!), St. Mel's was full of the Christmas spirit. Our scout elves here at school have been watching and I am happy to report that all of our children are on the nice list, so I am sure that they will be very happy on Christmas morning. Please enjoy some photos from the Christmas festivities here this week. See you all next year in 2024!