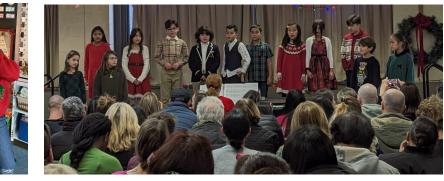

## **Merry Christmas!**

This last week before Christmas was one filled with fun, learning and anticipation. From our themed dress down days, to our Christmas concert (thank you Ms. Kelsey!) to building elf traps and gingerbread houses, to designing ugly sweaters, making birthday presents for Jesus and of course, our Pancake and Pajama day (thank you PAA!), St. Mel's was full of the Christmas spirit. Our scout elves here at school have been watching and I am happy to report that all of our children are on the nice list, so I am sure that they will be very happy on Christmas morning. Please enjoy some photos from the Christmas festivities here this week. See you all next year in 2024!