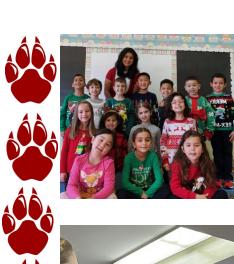

## **Merry Christmas!**

This last week before Christmas was one filled with fun, learning and anticipation. From our themed dress down days, to our Christmas concert (thank you Ms. Kelsey!) to building elf traps and gingerbread houses, to designing ugly sweaters, making birthday presents for Jesus and of course, our Pancake and Pajama day (thank you PAA!), St. Mel's was full of the Christmas spirit. Our scout elves here at school have been watching and I am happy to report that all of our children are on the nice list, so I am sure that they will be very happy on Christmas morning. Please enjoy some photos from the Christmas festivities here this week. See you all next year in 2024!