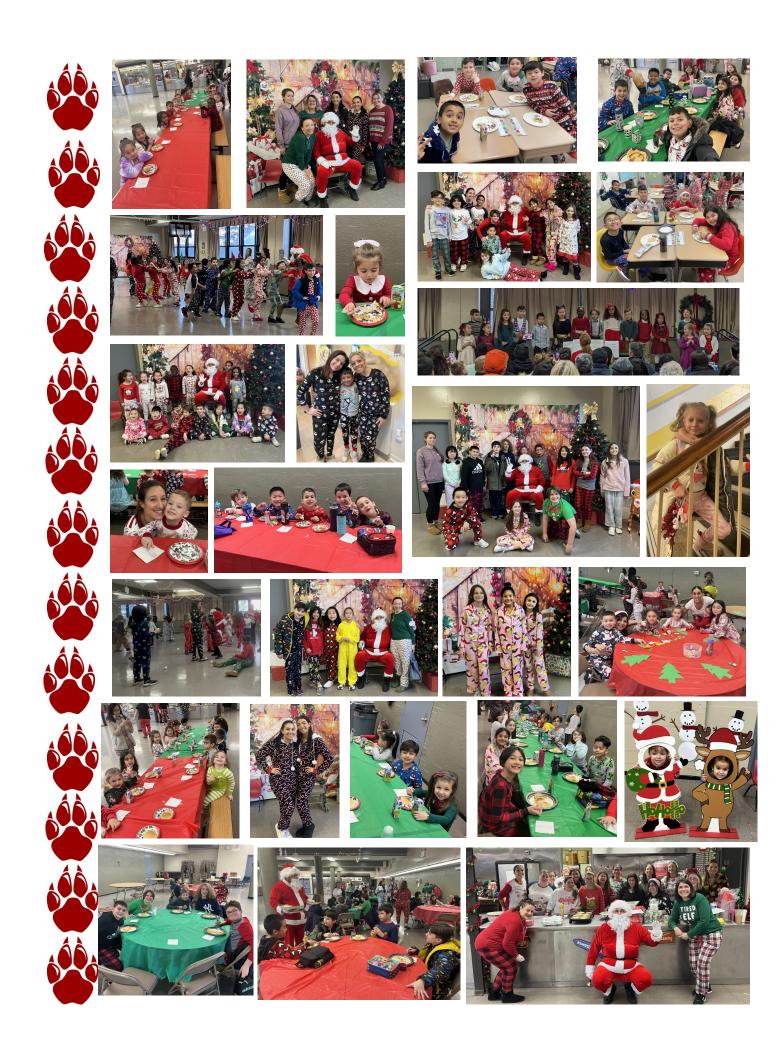

## **Merry Christmas!**

This last week before Christmas was one filled with fun, learning and anticipation. From our themed dress down days, to our Christmas concert (thank you Ms. Kelsey!) to building elf traps and gingerbread houses, to designing ugly sweaters, making birthday presents for Jesus and of course, our Pancake and Pajama day (thank you PAA!), St. Mel's was full of the Christmas spirit. Our scout elves here at school have been watching and I am happy to report that all of our children are on the nice list, so I am sure that they will be very happy on Christmas morning. Please enjoy some photos from the Christmas festivities here this week. See you all next year in 2024!