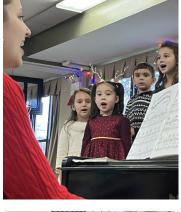

## **Merry Christmas!**

This last week before Christmas was one filled with fun, learning and anticipation. From our themed dress down days, to our Christmas concert (thank you Ms. Kelsey!) to building elf traps and gingerbread houses, to designing ugly sweaters, making birthday presents for Jesus and of course, our Pancake and Pajama day (thank you PAA!), St. Mel's was full of the Christmas spirit. Our scout elves here at school have been watching and I am happy to report that all of our children are on the nice list, so I am sure that they will be very happy on Christmas morning. Please enjoy some photos from the Christmas festivities here this week. See you all next year in 2024!