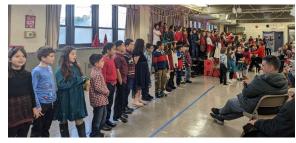

## **Merry Christmas!**

This last week before Christmas was one filled with fun, learning and anticipation. From our themed dress down days, to our Christmas concert (thank you Ms. Kelsey!) to building elf traps and gingerbread houses, to designing ugly sweaters, making birthday presents for Jesus and of course, our Pancake and Pajama day (thank you PAA!), St. Mel's was full of the Christmas spirit. Our scout elves here at school have been watching and I am happy to report that all of our children are on the nice list, so I am sure that they will be very happy on Christmas morning. Please enjoy some photos from the Christmas festivities here this week. See you all next year in 2024!