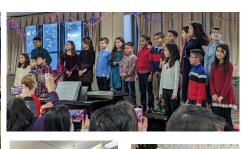

## **Merry Christmas!**

This last week before Christmas was one filled with fun, learning and anticipation. From our themed dress down days, to our Christmas concert (thank you Ms. Kelsey!) to building elf traps and gingerbread houses, to designing ugly sweaters, making birthday presents for Jesus and of course, our Pancake and Pajama day (thank you PAA!), St. Mel's was full of the Christmas spirit. Our scout elves here at school have been watching and I am happy to report that all of our children are on the nice list, so I am sure that they will be very happy on Christmas morning. Please enjoy some photos from the Christmas festivities here this week. See you all next year in 2024!