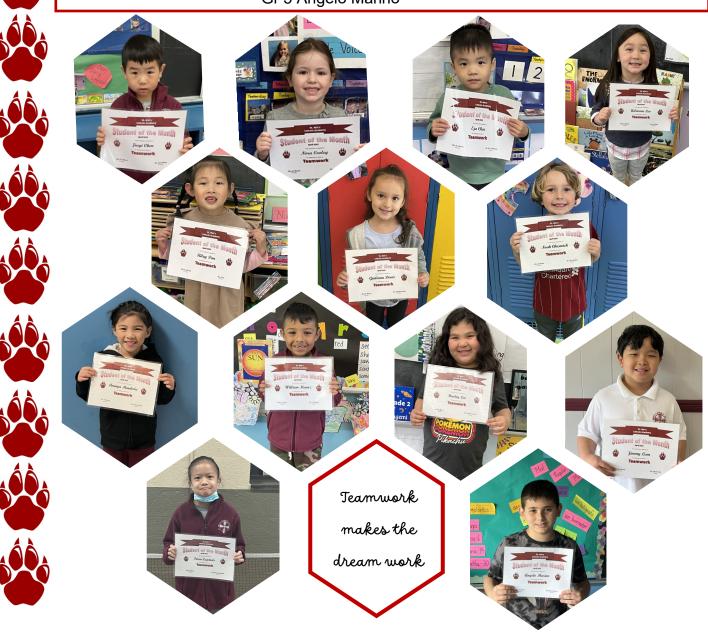

## April Students of the Month

Our value of the month of April was Teamwork. Here at St. Mel's teaching and living out gospel values is part of our mission. We encourage our students to work as a team and to treat their classmates as respected teammates. We congratulate the following students for their sense of teamwork.

3KA Jaiyi Chen PKA Adrienne Leo K1 Noah Chicavich Gr. 2 Harley Leo 3KB Nora Cooley PKB Riley Pan K2 Anaiya Mendiola Gr. 3 Jimmy Lam Gr 5 Angelo Marino 3KC Eja Chen PKC Giuliana Davis Gr. 1 William Munoz Gr. 4 Fiona Capitulo