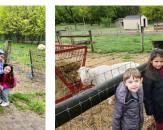

## **Off to the Farm**

On Thursday, our Kindergarten, First and Second graders took a trip to the Queens Farm. With all the hustle and bustle of the city, we don't always remember that we have a working farm, right here in our borough. This is a great opportunity for our kids to get out into nature, and explore that important resources (mainly food!) that farms provide for us. We often take for granted that we our refrigerators and stores are stocked with fresh food, but kids develop a deeper appreciation and respect for our natural resources when they understand where they come from. Although Mother Nature gave us a wet and dreary day, nothing could dampen the kids' spirits and they had a great time!