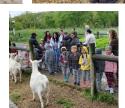

## **Off to the Farm**

On Thursday, our Kindergarten, First and Second graders took a trip to the Queens Farm. With all the hustle and bustle of the city, we don't always remember that we have a working farm, right here in our borough. This is a great opportunity for our kids to get out into nature, and explore that important resources (mainly food!) that farms provide for us. We often take for granted that we our refrigerators and stores are stocked with fresh food, but kids develop a deeper appreciation and respect for our natural resources when they understand where they come from. Although Mother Nature gave us a wet and dreary day, nothing could dampen the kids' spirits and they had a great time!