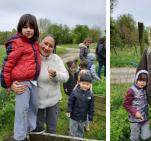

## **Off to the Farm**

On Thursday, our Kindergarten, First and Second graders took a trip to the Queens Farm. With all the hustle and bustle of the city, we don't always remember that we have a working farm, right here in our borough. This is a great opportunity for our kids to get out into nature, and explore that important resources (mainly food!) that farms provide for us. We often take for granted that we our refrigerators and stores are stocked with fresh food, but kids develop a deeper appreciation and respect for our natural resources when they understand where they come from. Although Mother Nature gave us a wet and dreary day, nothing could dampen the kids' spirits and they had a great time!